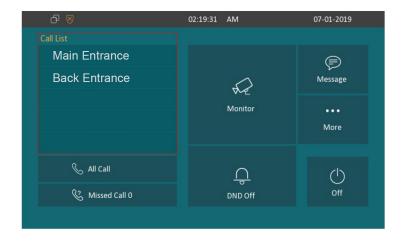

#### Calling The Main Entrance

In the home screen, choose a number from the Call List

• Scroll up or down the **Call List** to choose the contact