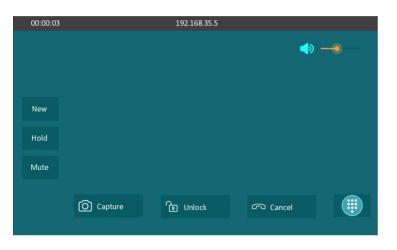

## **During The Call (Actions)**

- Tap Unlock to open the door
- Tap **Cancel** to hang up the current call.
- Tap Hold to hold the current call. The call can be resumed or canceled later.
- Tap Mute to eliminate the voice on C313X's side.