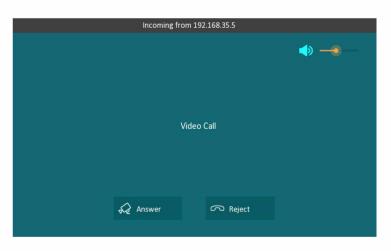

## **Receiving A Call**

C313X will display a preview when receiving a call.

- Tap Answer to pick up the incoming call.
- Tap Reject to reject the incoming call. Swipe the volume line on the right side to adjust the ring tone volume.