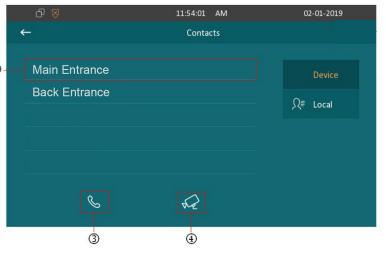

#### **Calling From Contact List**

It will display the devices connected with C313X on the contact  $_{\bigcirc}$ -interface. On the device, go to **More - Contact - Device**.

- Choose a device 2 that you want to call.
- Choose Audio ③ or Video ④ mode to call out.