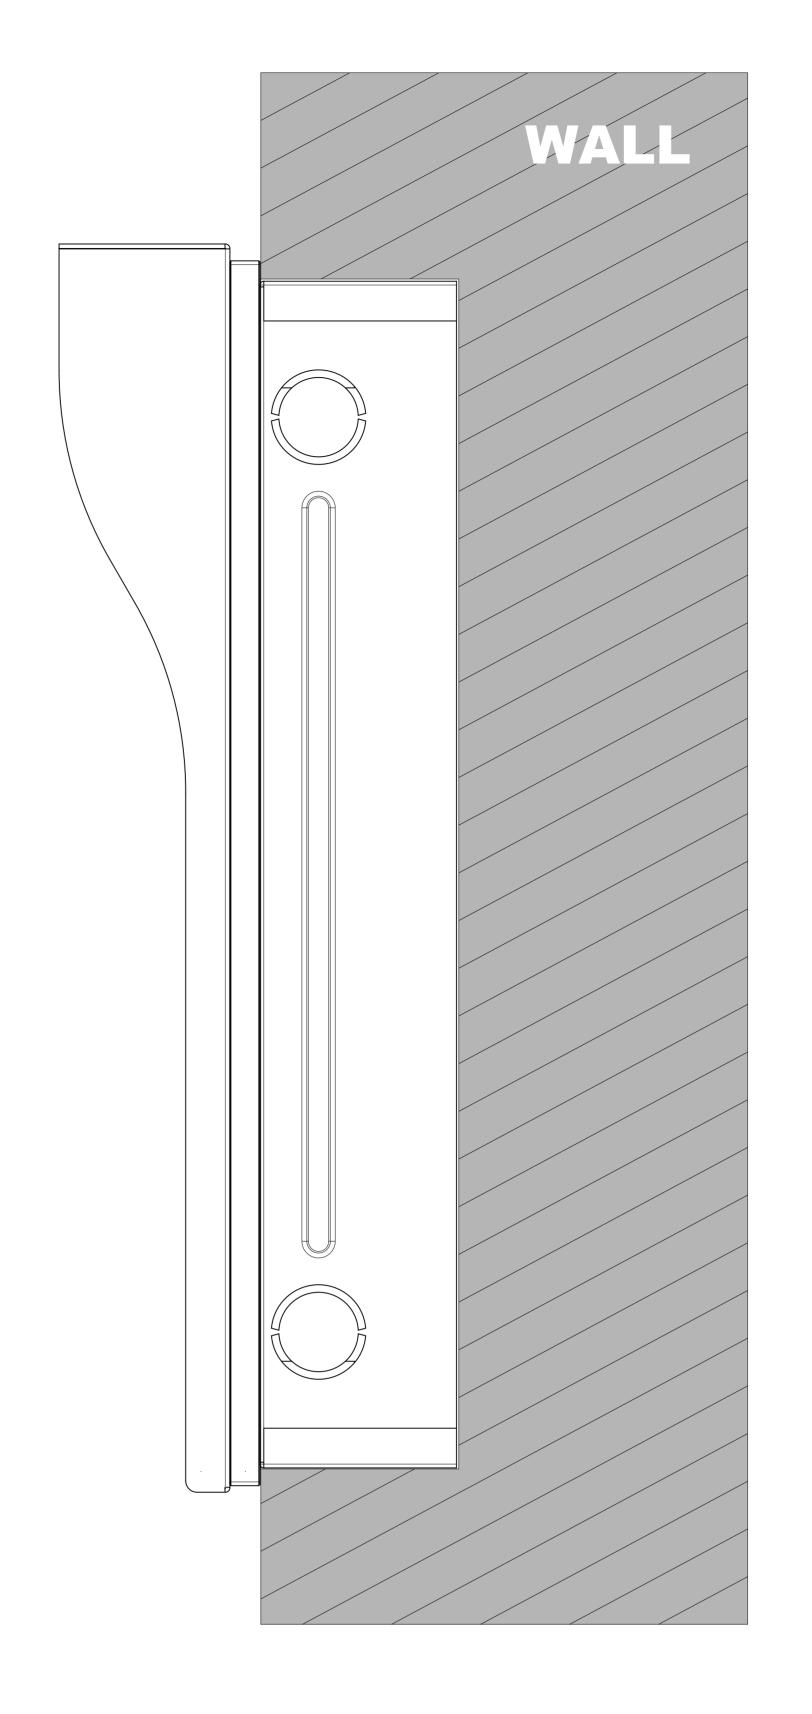

FRONT VIEW:WALL MOUNTING BRACKET PLACEMENT

GROUND

3 SIDE VIEW:INTERCOM ON WALL

**AKUVOX**Open A Smart World

Applicable Model

R29C-L

**Drawing Title** 

Placement

3 LEFT VIEW

6 BOTTOM VIEW

1 INTERCOM PANEL FRONT VIEW

GROUND

**ADA Compliance Requirement** 

GROUND

FRONT VIEW: FLUSHING MOUNTING BOX PLACEMENT

3 SIDE VIEW:INTERCOM IN WALL