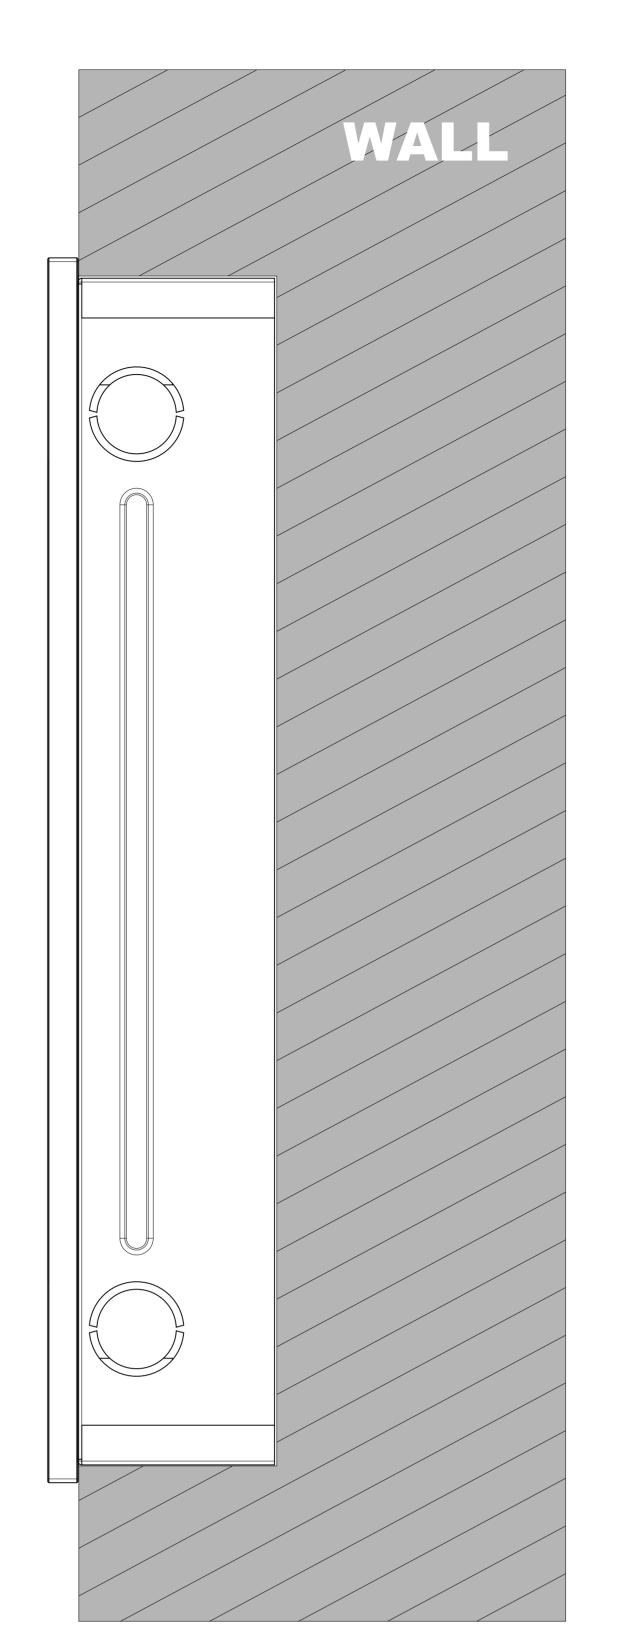

3 LEFT VIEW

6 BOTTOM VIEW

1 INTERCOM PANEL FRONT VIEW

GROUND

**ADA Compliance Requirement** 

GROUND

FRONT VIEW: FLUSHING MOUNTING BOX PLACEMENT

3 SIDE VIEW:INTERCOM IN WALL

FRONT VIEW: WALL MOUNTING RAIN COVER PLACEMENT

3 SIDE VIEW:INTERCOM IN WALL

**ADA Compliance Requirement** 

GROUND

GROUND

Applicable Model

R29C-L

**Drawing Title** 