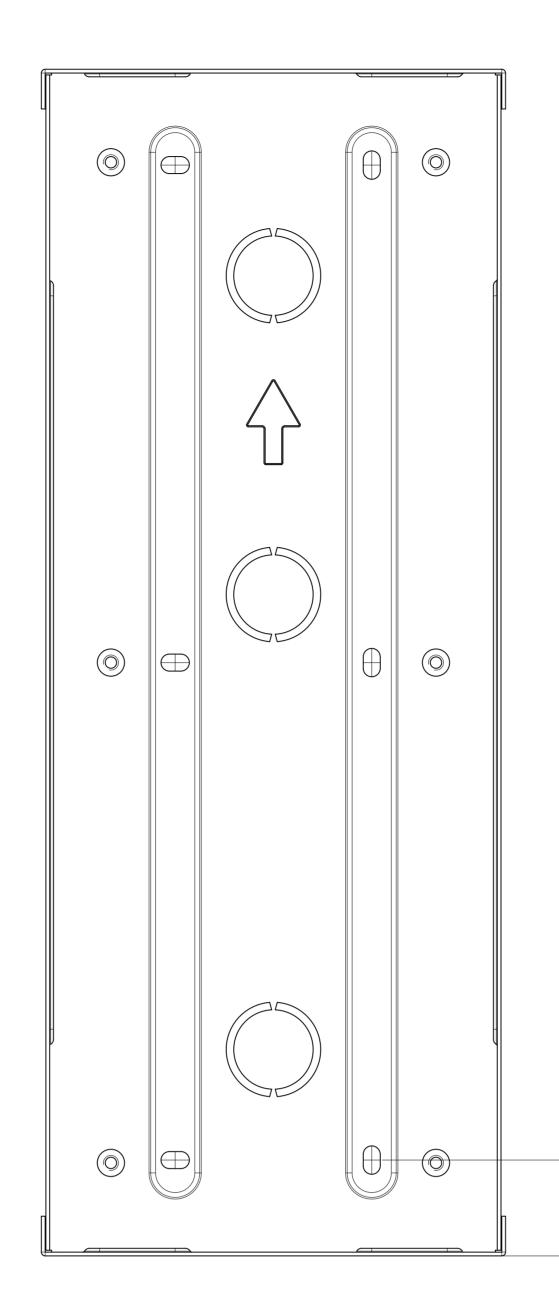

## **Drawing Title**

Flush Mounting Box

## **Drawing Unit**

## **Drawing Scale**

Not to scale

DRAFT SUBJECT TO CHANGE

**Last Revised** 

Mar 31,2021

**Drawing Version** 

V1.0

5 TOP VIEW

3 LEFT VIEW

6 BOTTOM VIEW

1 INTERCOM PANEL FRONT VIEW

GROUND

**ADA Compliance Requirement** 

GROUND

FRONT VIEW: FLUSHING MOUNTING BOX PLACEMENT

3 SIDE VIEW:INTERCOM IN WALL