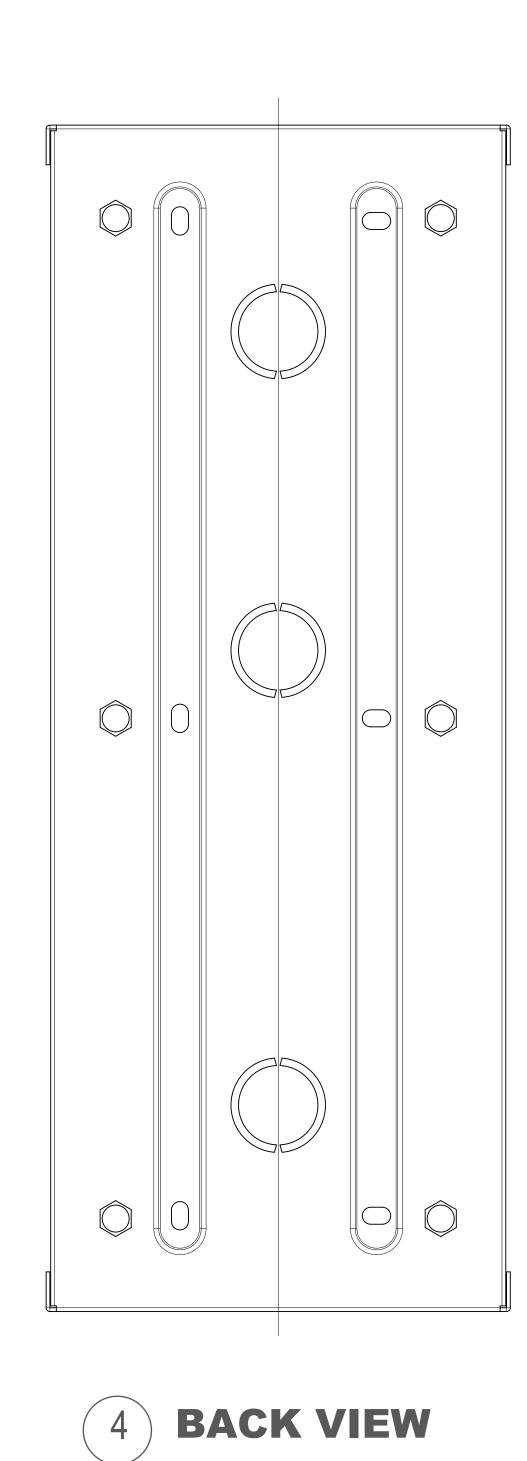

**Last Revised** Mar 31,2021

**Drawing Version** 

V1.0

2 RIGHT VIEW

6 BOTTOM VIEW

1 INTERCOM PANEL FRONT VIEW

**ADA Compliance Requirement** 

GROUND

3 LEFT VIEW

6 BOTTOM VIEW

1 INTERCOM PANEL FRONT VIEW

GROUND

**ADA Compliance Requirement** 

GROUND

FRONT VIEW: FLUSHING MOUNTING BOX PLACEMENT

3 SIDE VIEW:INTERCOM IN WALL