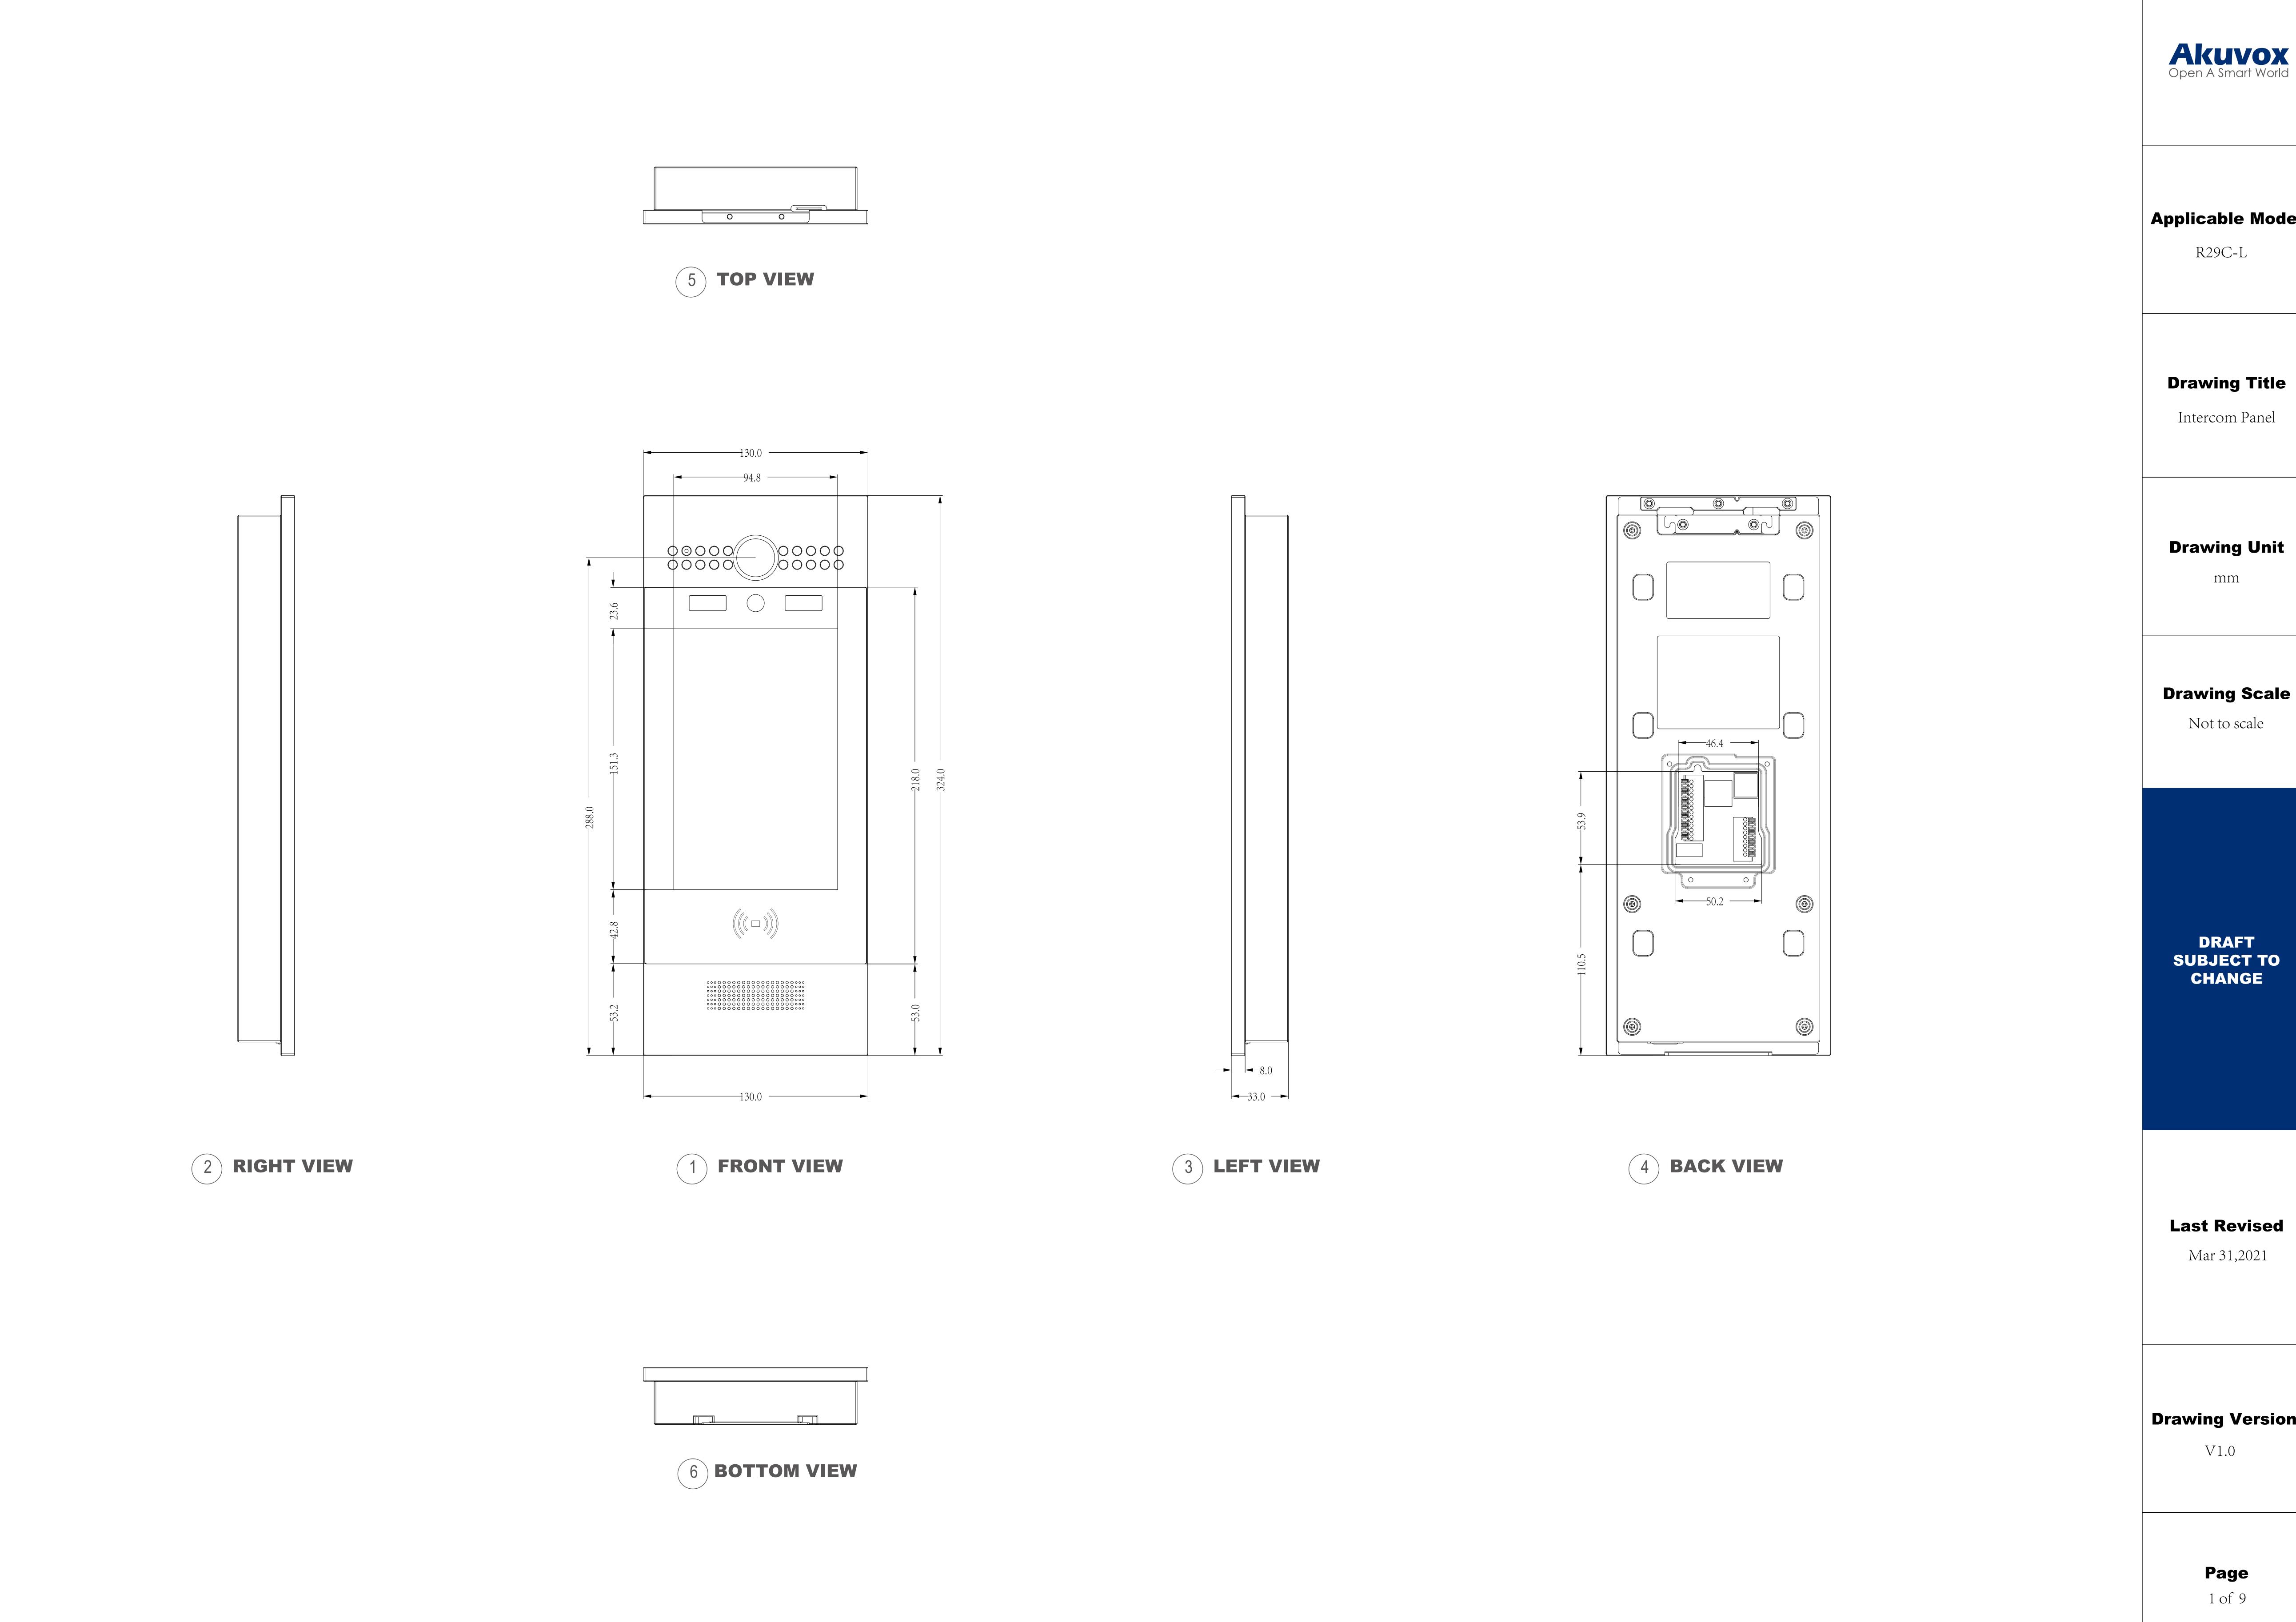

Applicable Model

**Drawing Title** 

Intercom Panel

**Drawing Scale** 

DRAFT SUBJECT TO

**Last Revised** 

Mar 31,2021

**Drawing Version** 

**Last Revised** Mar 31,2021

**Drawing Version** 

V1.0

2 RIGHT VIEW

6 BOTTOM VIEW

1 INTERCOM PANEL FRONT VIEW

**ADA Compliance Requirement** 

GROUND

**Drawing Unit** 

**Drawing Scale** 

Not to scale

DRAFT SUBJECT TO CHANGE

**Last Revised** 

Mar 31,2021

**Drawing Version** 

V1.0

R29C-L