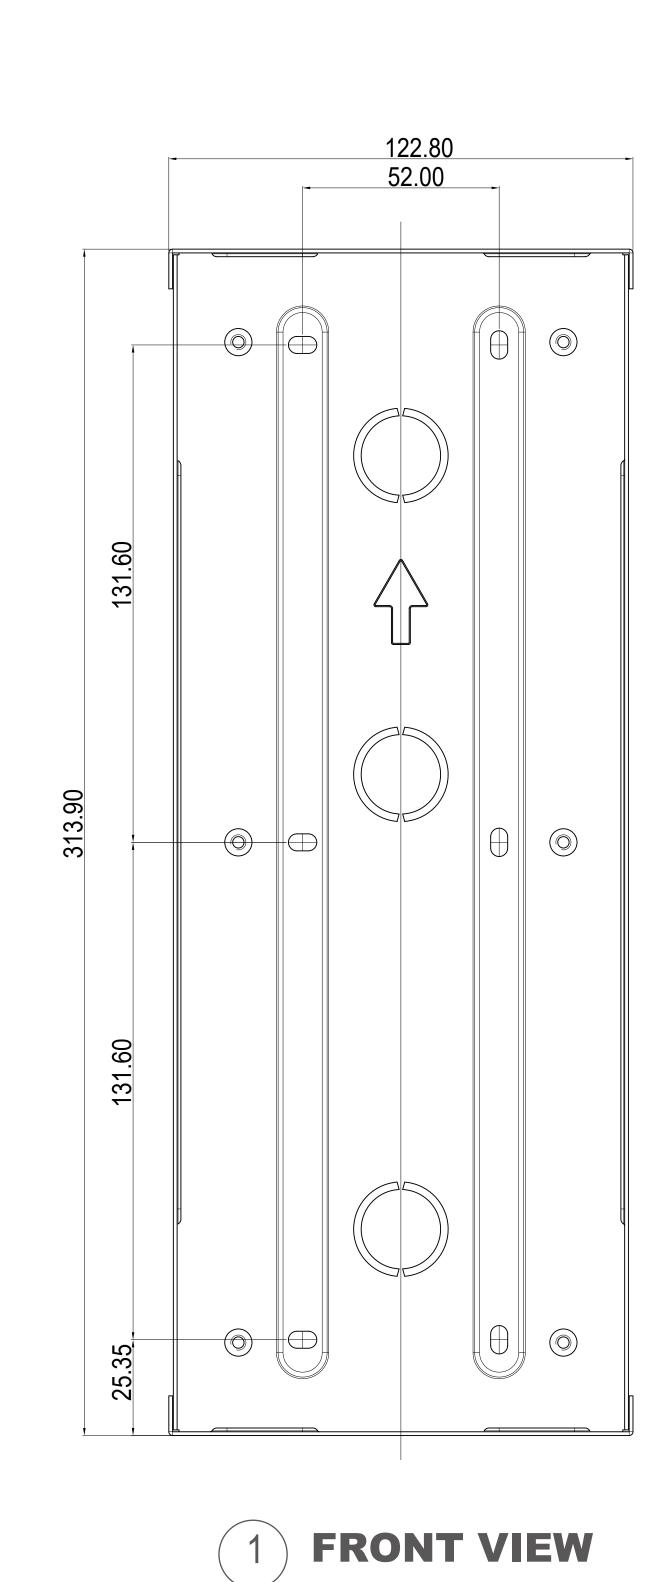

* 

Intercom Panel

**Drawing Scale** 

DRAFT SUBJECT TO

**Last Revised** 

Mar 31,2021

**Drawing Version** 





**Last Revised** Mar 31,2021

**Drawing Version** 

V1.0



2 RIGHT VIEW

6 BOTTOM VIEW



1 INTERCOM PANEL FRONT VIEW

**ADA Compliance Requirement** 

GROUND



FRONT VIEW:WALL MOUNTING BRACKET PLACEMENT

GROUND



3 SIDE VIEW:INTERCOM ON WALL

**AKUVOX**Open A Smart World

Applicable Model

R29C-L

**Drawing Title** 

Placement

**Drawing Unit** 

**Drawing Scale** 

Not to scale

DRAFT SUBJECT TO CHANGE

**Last Revised** 

Mar 31,2021

**Drawing Version** 

V1.0





R29C-L

## **Drawing Title**

Flush Mounting Box

## **Drawing Unit**

## **Drawing Scale**

Not to scale

DRAFT SUBJECT TO CHANGE

**Last Revised** 

Mar 31,2021

**Drawing Version** 

V1.0



5 TOP VIEW









3 LEFT VIEW



6 BOTTOM VIEW



1 INTERCOM PANEL FRONT VIEW

GROUND

**ADA Compliance Requirement** 

GROUND



FRONT VIEW: FLUSHING MOUNTING BOX PLACEMENT



3 SIDE VIEW:INTERCOM IN WALL

**AKUVOX**Open A Smart World

Applicable Model

R29C-L

**Drawing Title** 

Placement

**Drawing Unit** 

**Drawing Scale** 

Not to scale

DRAFT SUBJECT TO CHANGE

**Last Revised** 

Mar 31,2021

**Drawing Version** 

V1.0



2 RIGHT VIEW

**AKUVOX**Open A Smart World

**Applicable Model** 

R29C-L

**Drawing Title** 

On-Wall Mounting Rain Cover

**Drawing Unit** 

mm

**Drawing Scale** 

Not to scale

DRAFT SUBJECT TO CHANGE

**Last Revised** 

Mar 31,2021

**Drawing Version** 

V1.0



**AKUVOX**Open A Smart World

Applicable Model

R29C-L

**Drawing Title** 

Placement

**Drawing Unit** 

na n