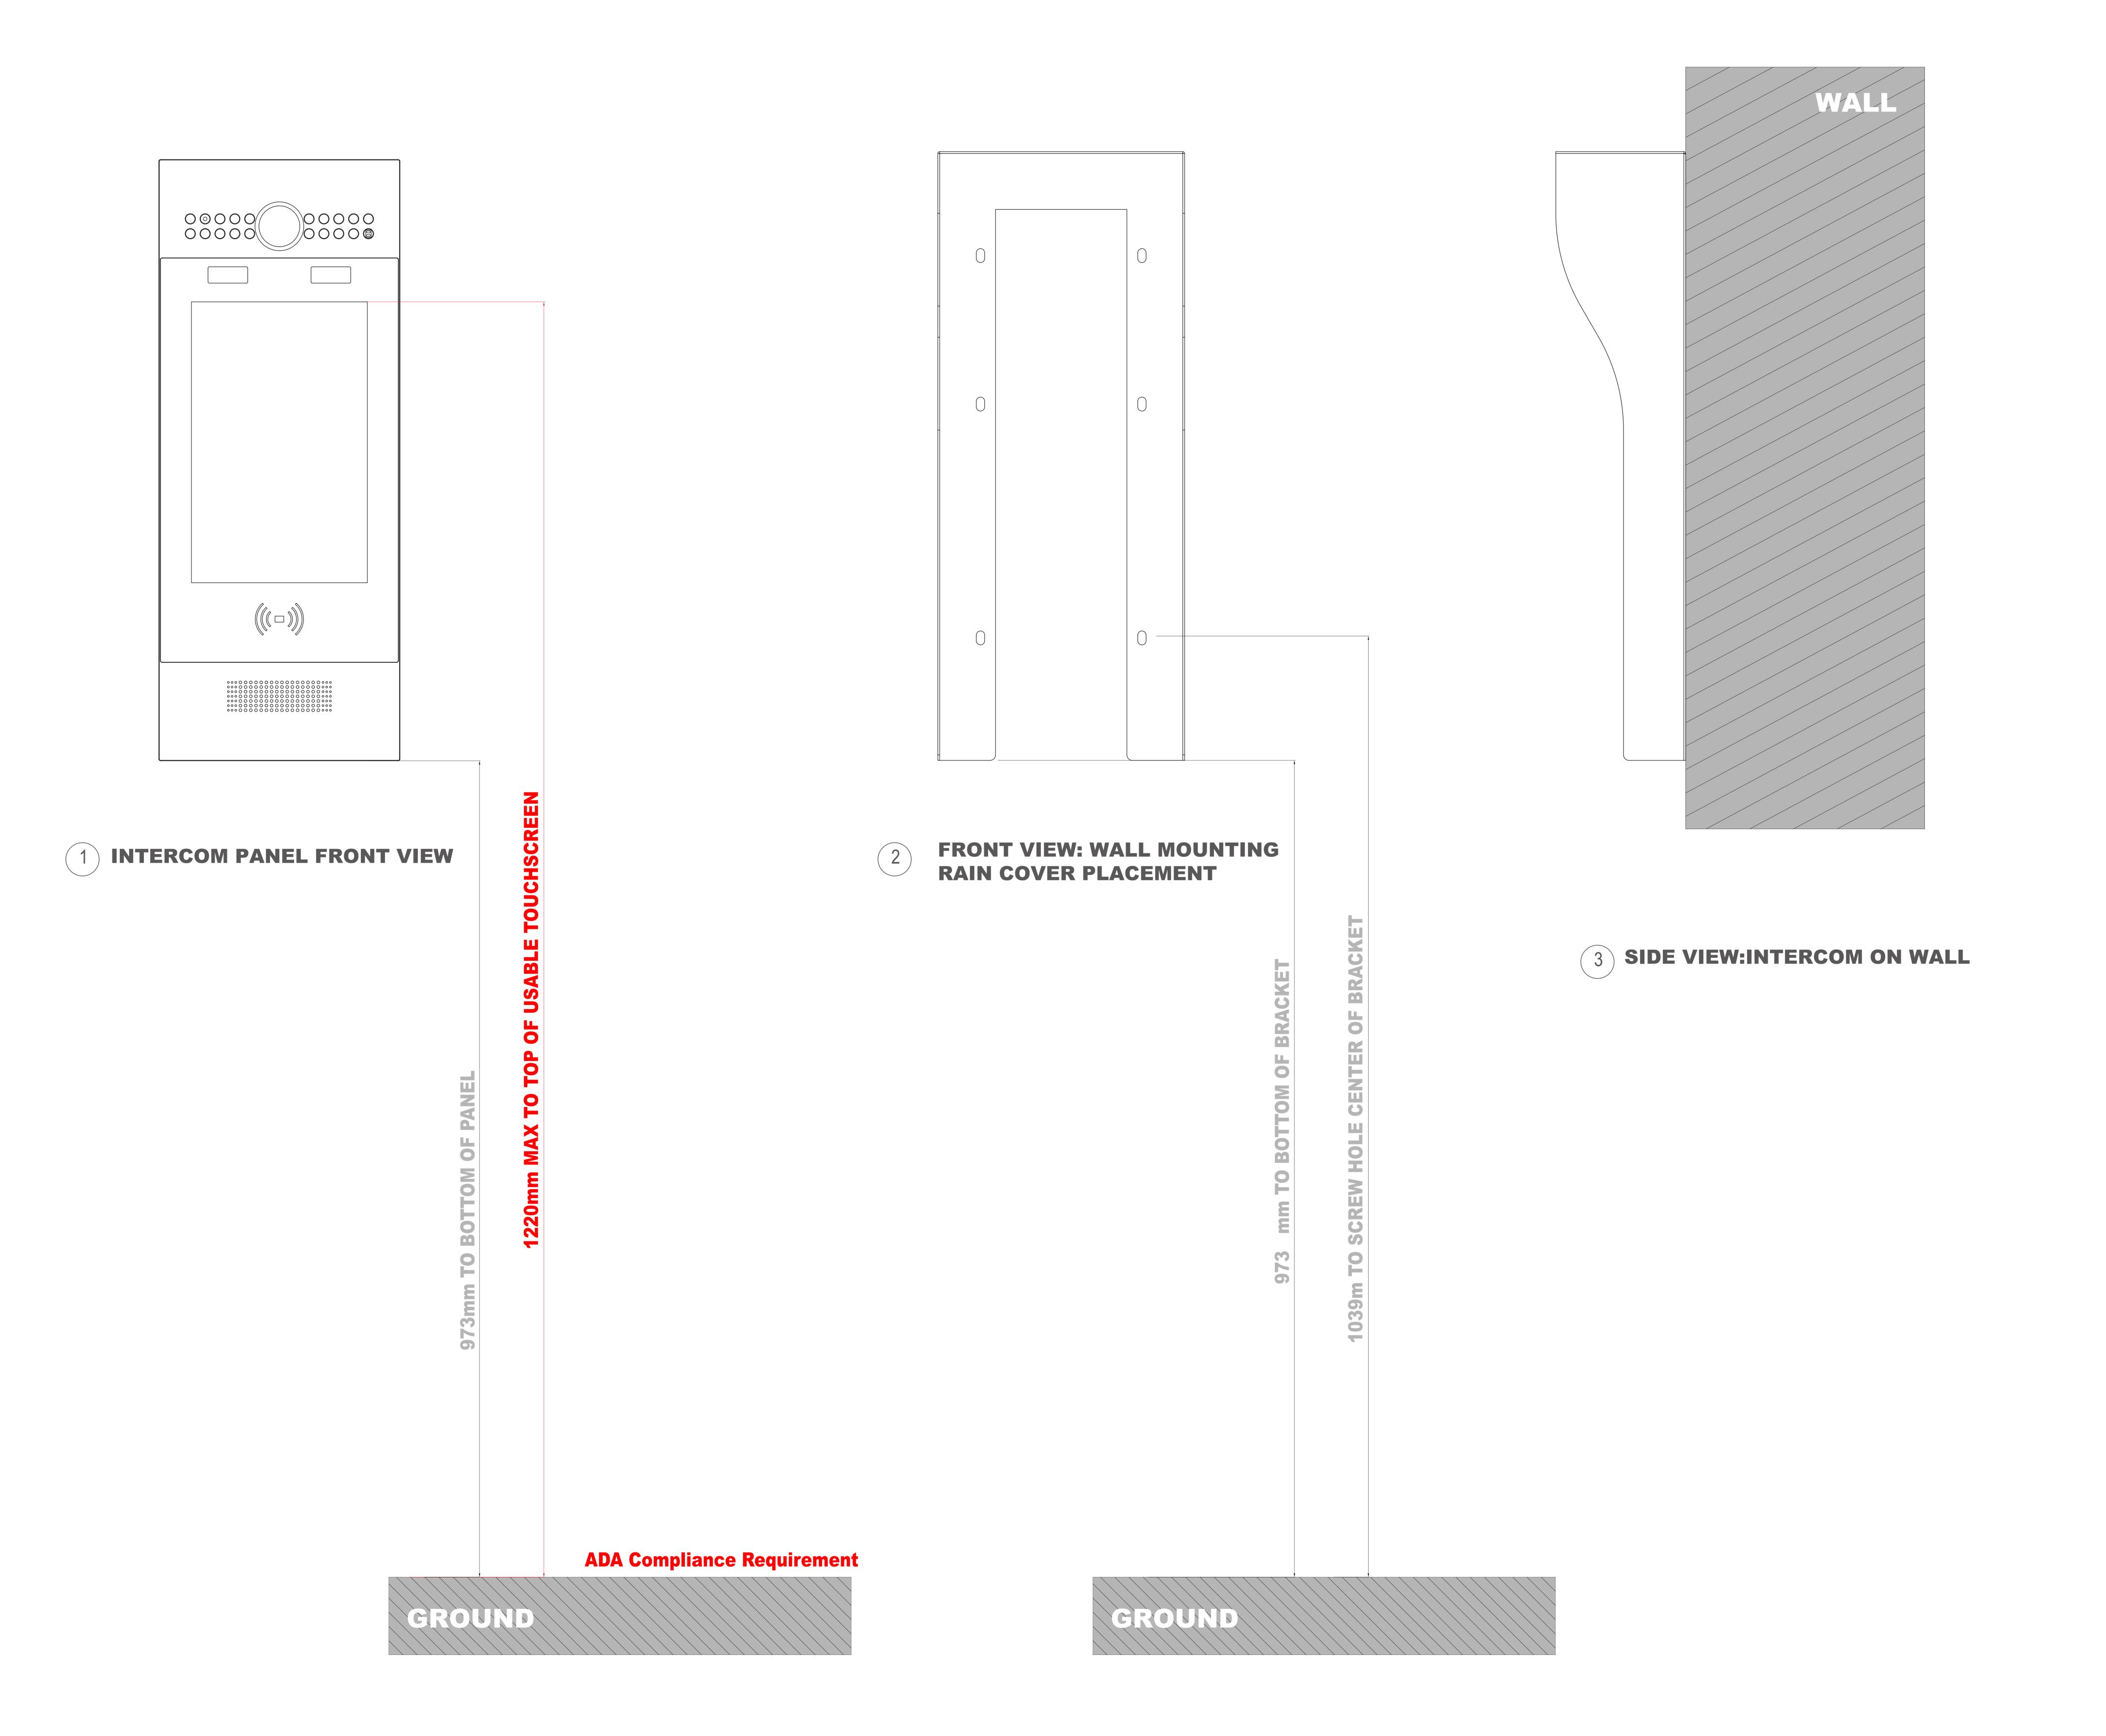

**Last Revised** Mar 31,2021

**Drawing Version** 

V1.0

2 RIGHT VIEW

6 BOTTOM VIEW

1 INTERCOM PANEL FRONT VIEW

**ADA Compliance Requirement** 

GROUND

FRONT VIEW:WALL MOUNTING BRACKET PLACEMENT

GROUND

3 SIDE VIEW:INTERCOM ON WALL

**AKUVOX**Open A Smart World

Applicable Model

R29C-L

**Drawing Title** 

Placement

**Drawing Scale** 

Not to scale

DRAFT SUBJECT TO CHANGE

**Last Revised** 

Mar 31,2021

**Drawing Version** 

V1.0

1 INTERCOM PANEL FRONT VIEW

FRONT VIEW: WALL MOUNTING RAIN COVER PLACEMENT

3 SIDE VIEW:INTERCOM IN WALL

**ADA Compliance Requirement** 

GROUND

GROUND

Applicable Model

R29C-L

**Drawing Title** 