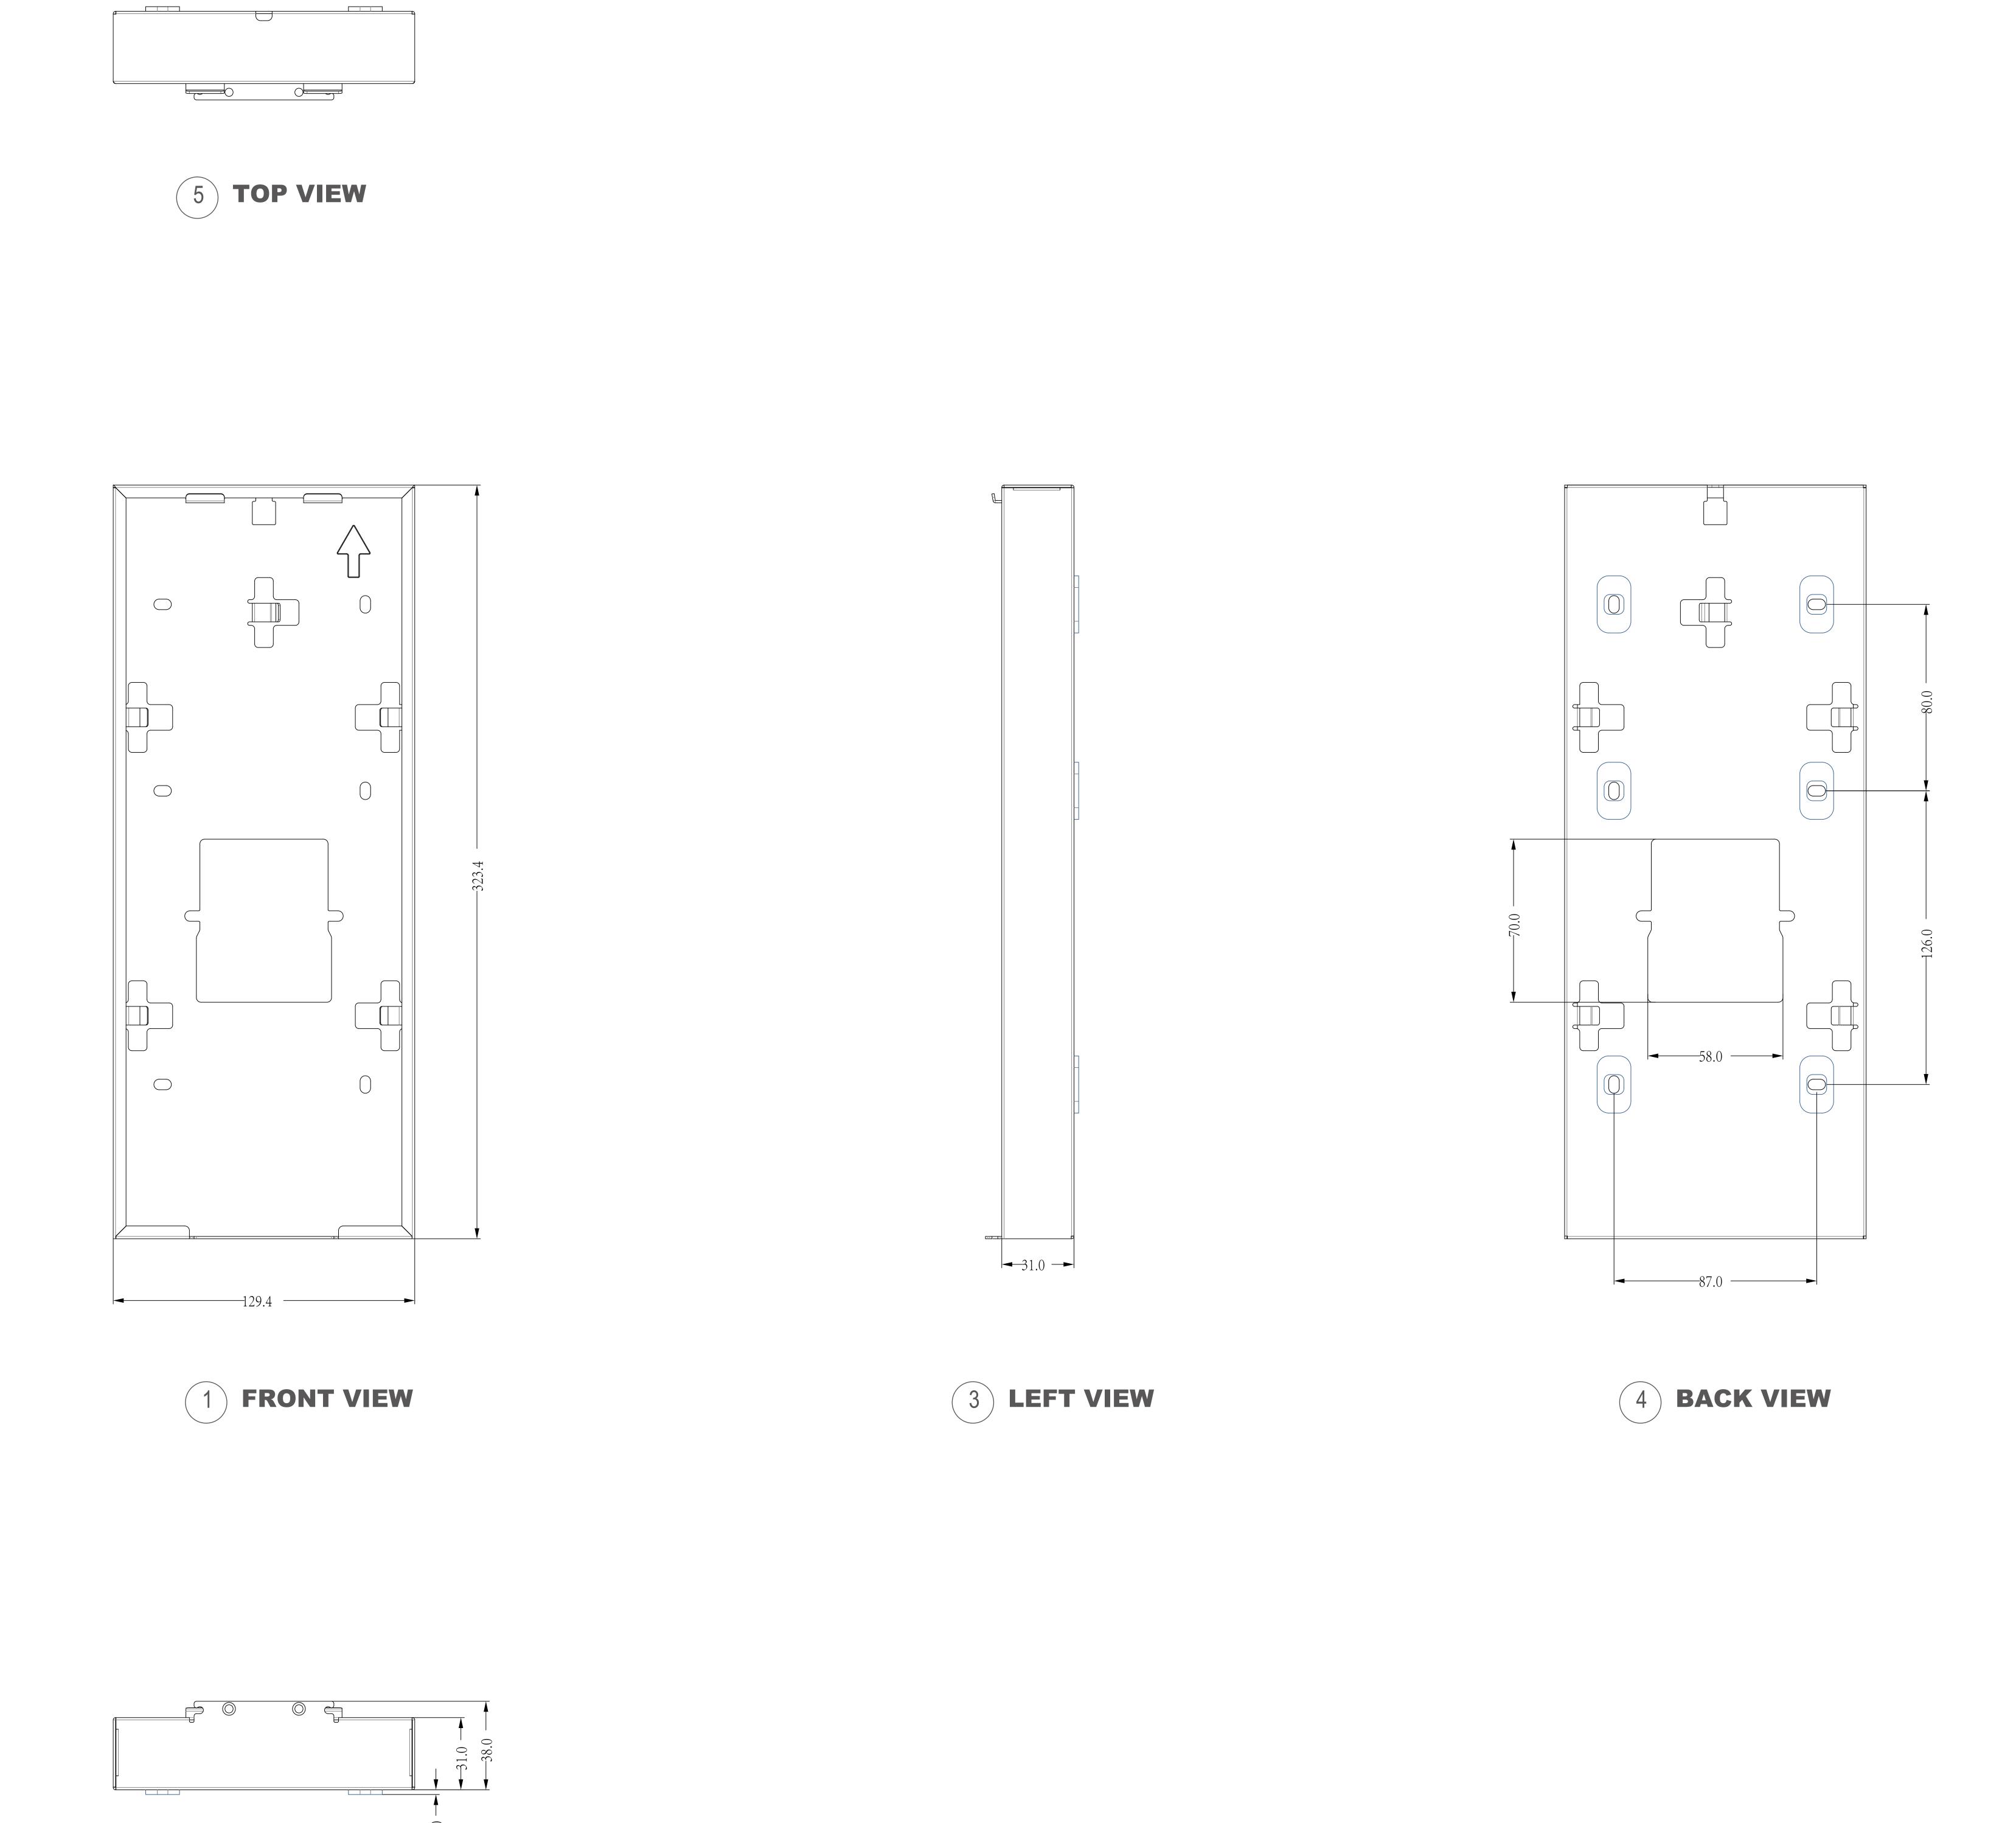

## **Drawing Title**

Flush Mounting Box

## **Drawing Unit**

## **Drawing Scale**

Not to scale

DRAFT SUBJECT TO CHANGE

**Last Revised** 

Mar 31,2021

**Drawing Version** 

V1.0

5 TOP VIEW

3 LEFT VIEW

6 BOTTOM VIEW

1 INTERCOM PANEL FRONT VIEW

GROUND

**ADA Compliance Requirement** 

GROUND

FRONT VIEW: FLUSHING MOUNTING BOX PLACEMENT

3 SIDE VIEW:INTERCOM IN WALL