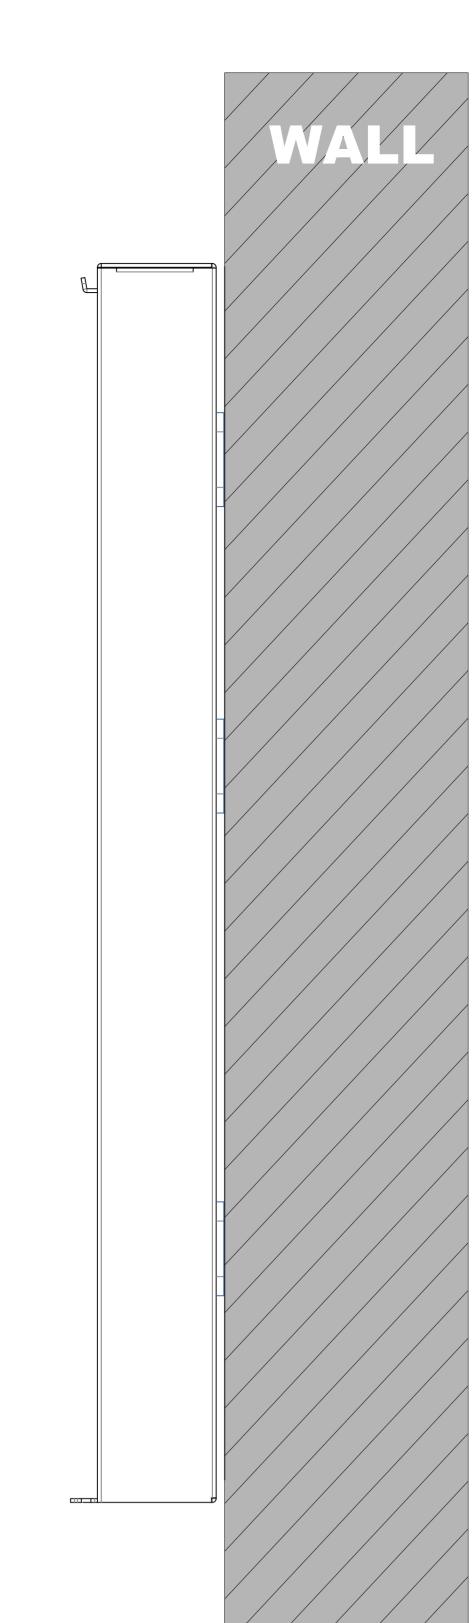

FRONT VIEW:WALL MOUNTING BRACKET PLACEMENT

GROUND

3 SIDE VIEW:INTERCOM ON WALL

**AKUVOX**Open A Smart World

Applicable Model

R29C-L

**Drawing Title** 

Placement

FRONT VIEW: WALL MOUNTING RAIN COVER PLACEMENT

3 SIDE VIEW:INTERCOM IN WALL

**ADA Compliance Requirement** 

GROUND

GROUND

Applicable Model

R29C-L

**Drawing Title** 