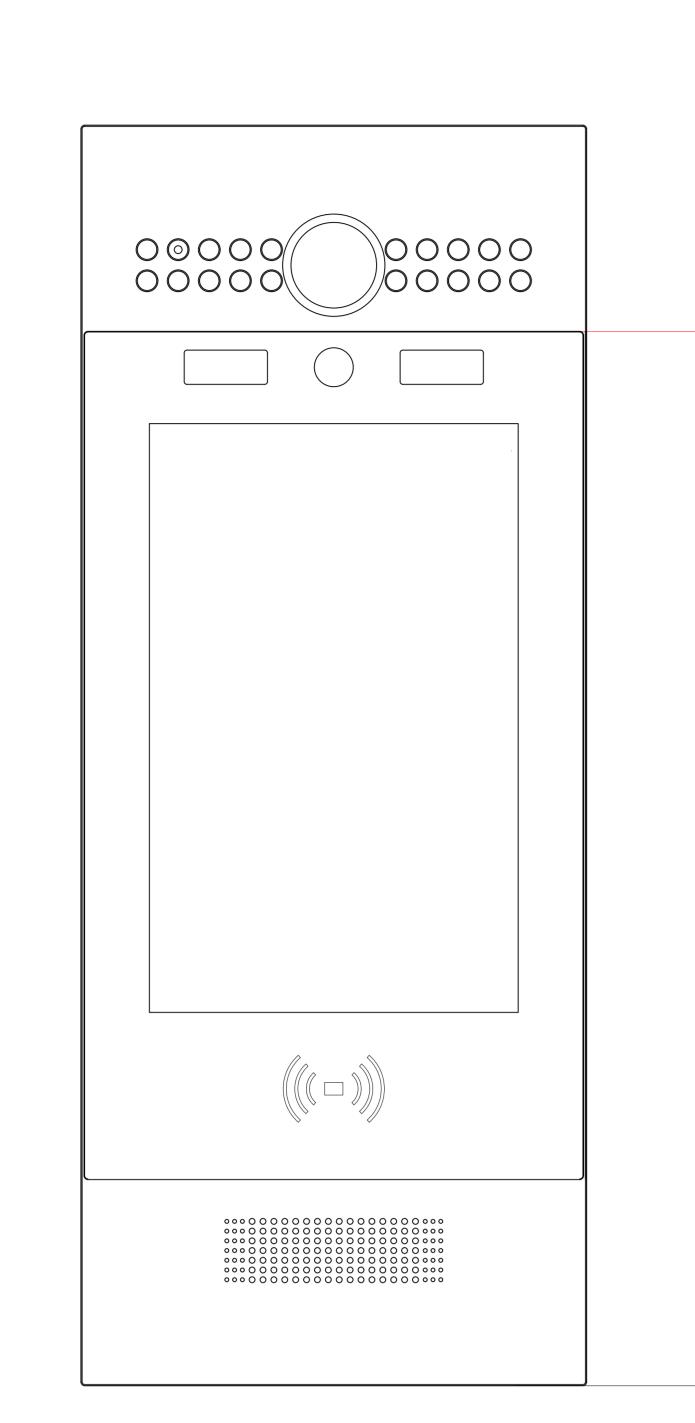

**Last Revised** Mar 31,2021

**Drawing Version** 

V1.0

2 RIGHT VIEW

6 BOTTOM VIEW

1 INTERCOM PANEL FRONT VIEW

**ADA Compliance Requirement** 

GROUND

3 LEFT VIEW

6 BOTTOM VIEW

1 INTERCOM PANEL FRONT VIEW

GROUND

**ADA Compliance Requirement** 

GROUND

FRONT VIEW: FLUSHING MOUNTING BOX PLACEMENT

3 SIDE VIEW:INTERCOM IN WALL