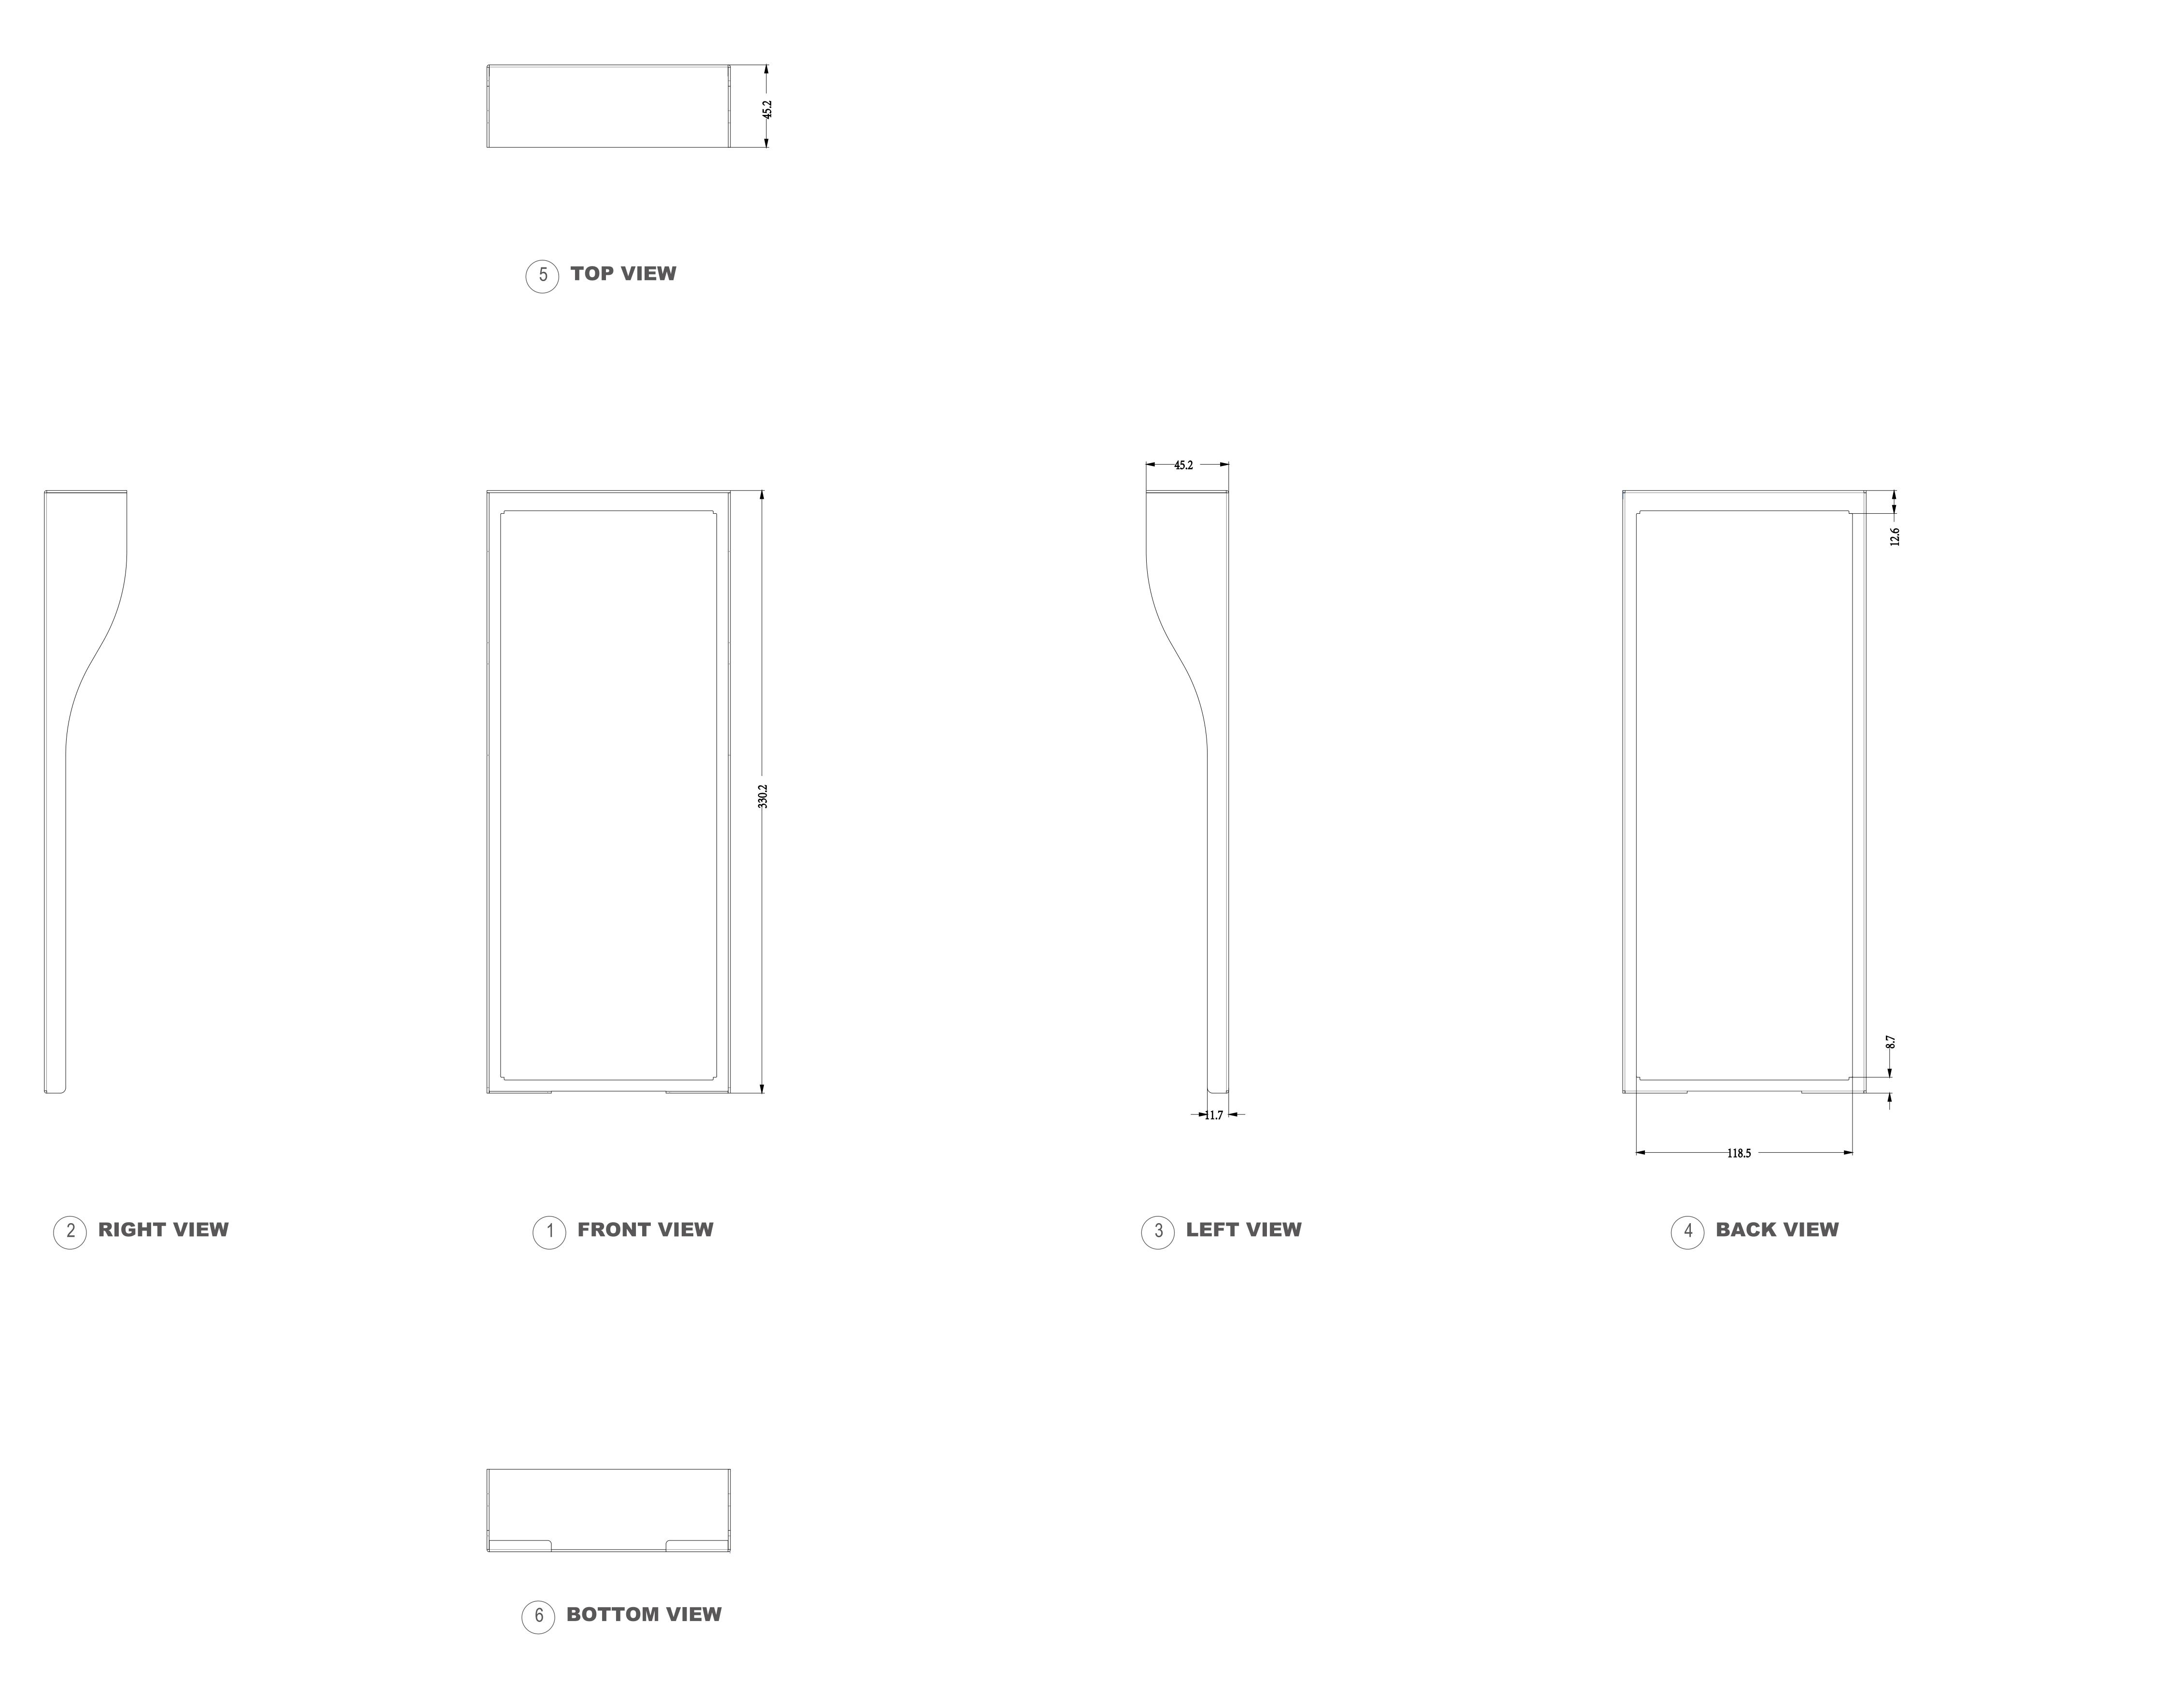

**Last Revised** Mar 31,2021

**Drawing Version** 

V1.0

2 RIGHT VIEW

6 BOTTOM VIEW

1 INTERCOM PANEL FRONT VIEW

**ADA Compliance Requirement** 

GROUND

## **Drawing Scale**

Not to scale

DRAFT SUBJECT TO CHANGE

**Last Revised** 

Mar 31,2021

**Drawing Version** 

V1.0

5 TOP VIEW

3 LEFT VIEW

6 BOTTOM VIEW

1 INTERCOM PANEL FRONT VIEW

GROUND

**ADA Compliance Requirement** 

GROUND

FRONT VIEW: FLUSHING MOUNTING BOX PLACEMENT

3 SIDE VIEW:INTERCOM IN WALL